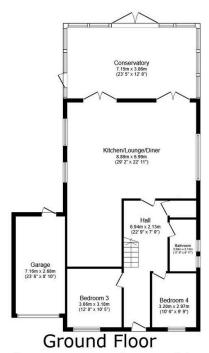

Floor area 68.8 m<sup>2</sup> (740 sq.ft.)

TOTAL: 196.9 m<sup>2</sup> (2,119 sq.ft.)

This floor plan is for illustrative purposes only. It is not drawn to scale. Any measurements, floor areas (including any total floor area), openings and orientations are approximate. No details are guaranteed, they cannot be relied upon for any purpose and do not form any part of any agreement. No liability is taken for any error, omission or misstatement. A party must rely upon it so win inspection(s). Nowered by www.Propertybox.10.