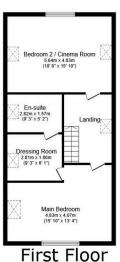

Floor area 68.8 m<sup>2</sup> (740 sq.ft.)

TOTAL: 196.9 m<sup>2</sup> (2,119 sq.ft.)

This floor plan is for illustrative purposes only. It is not drawn to scale. Any measurements, floor areas (including any total floor area), openings and orientations are approximate. No details are guaranteed, they cannot be relied upon for any purpose and do not form any part of any agreement. No liability is taken for any error, omission or misstatement. A party must rely upon it so win inspection(s). Nowered by www.Propertybox.10.